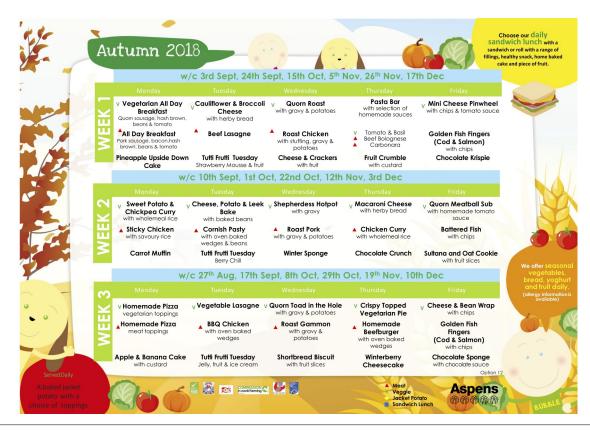

| Monday 7th January                           |  |  |

Inset day (school closed for staff training)

#### Tuesday 8th January

Spring term begins

## Attendance—our target for overall attendance is 96%

| Carn Brea    | 88.8% |
|--------------|-------|
| Tehidy       | 97.7% |
| Poldark      | 95.5% |
| Kynance      | 97.3% |
| St Ives      | 98%   |
| Godrevy      | 95.7% |
| Mousehole    | 98.3% |
| Ding Dong    | 96.2% |
| Wheal Dream  | 97.7% |
| Whole School | 96.2% |

We aim to be a positive, loving school where children are equipped to live well with Jesus Christ and with others.





Not long now until the St Uny Christmas Fayre (which takes place between 4 & 6pm on Friday 30th November in the school grounds).

We are very pleased to announce our "Great St Uny Family Bake Off" kindly sponsored by Aspects Holidays. The idea is to get together with your family as there will be one category this year with the emphasis on teamwork. Cakes and Showstoppers need to be submitted between 8.45am & 4pm on Friday 30th and the judging (which will be based on taste and presentation) will take place in the hall from 4.15pm.

All entries will be sliced and sold afterwards along with other cakes and mince pies. (Any non -bake off cakes will be gratefully received. Please drop them in to the office on the Friday morning).

The prize for the best Showstopper is £30 Cheese on Coast vo