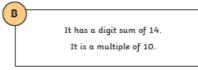

 Use this bar model and the clues below to find the possible values of A and B. Add in Find 3 possible pairs of numbers.

|               | 1 250 700                              |
|---------------|----------------------------------------|
| $\overline{}$ |                                        |
| $\mathbf{A}$  | It is an even number.                  |
|               | It has a digit sum less than 20.       |
|               | It is between 700 000 and 1.1 million. |
| $\overline{}$ |                                        |