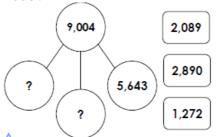

1) Use the cards to complete the part-whole model.

 Tony thinks of a number.
 After he adds 6,424 and subtracts 2,825, his number is 5,095.

What number did he start with?

| 3) Complete the calcu | Jiation. |        |
|-----------------------|----------|--------|
| 6 324 - 2 962 =       |          | + 1 58 |