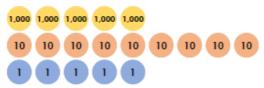

| _ |   | 8 |   | 6 | 2     |
|---|---|---|---|---|-------|
|   | _ | _ | 8 | _ | <br>_ |

2) A shop has £234 654 worth of stock. They sell £78 962 worth of stock in the first week and £129 875 worth in the second week. What is the value of the stock that is left over?