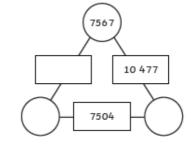

https://vimeo.com/456840063

If you cannot watch the clip, or if you want extra practice, try the questions below.

 Can you complete this arithmagon by adding the numbers in two corners to find the number in the rectangle between them?