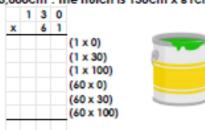

https://vimeo.com/458926200

If you cannot watch the clip, or if you want extra practice, try the questions below.

5b. Complete the calculations below.

3a. Harold is painting one side of the rabbit hutch. One tin covers an area of 5,000cm<sup>2</sup>. The hutch is 130cm x 61cm.

He thinks he needs to buy 2 fins. Is he correct? Explain your answer.

Follow the link below to watch a demonstration lesson on multiplying 4-digits by 2-digits and complete the questions as you go.