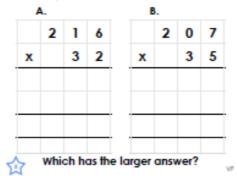

## https://vimeo.com/458472014

If you cannot watch the clip, or if you want extra practice, try the questions below.

True or false? 16 x 12 = 182

|   |   |   |   | I .       |
|---|---|---|---|-----------|
|   |   | 1 | 6 |           |
| X |   | 1 | 2 |           |
|   |   | 1 | 2 | (2 x 6)   |
|   |   | 2 | 0 | (2 x 10)  |
|   |   | 6 | 0 | (10 x 6)  |
|   | 1 | 0 | 0 | (10 x 10) |
|   | 1 | 8 | 2 |           |

Complete the statement below using your own digits.

3a. Zayn solves the following multiplication.

Is he correct? Explain your answer.

Follow the link below to watch a demonstration lesson on reviewing how to multiply 3-digits by 2-digits and complete the questions as you go.