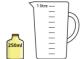

What is 10 less than 2?

Round 6,429 to the nearest 100

3) How many full bottles of water will the jug hold?

) Which is longer, 130 seconds or 2 minutes?