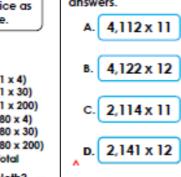

## https://vimeo.com/458926418

If you cannot watch the clip, or if you want extra practice, try the questions below.

2a. Match the calculations to the correct answers.

49,464

45,232

25,692

23,254

True or false?

3b. A car costs £3,422.

11 families buy a car each. The car salesperson says the total cost is £37,642.

Is she correct? Explain your answer.

5b. Use two of the digit cards to create a multiplication that equals approximately 100,000.