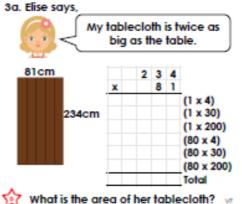

Complete the statement below using your own digits.

3a. Zayn solves the following multiplication.

Is he correct? Explain your answer.

Follow the link below to watch a demonstration lesson on reviewing how to multiply 3-digits by 2-digits and complete the questions as you go.