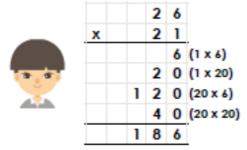

## https://vimeo.com/458472014

If you cannot watch the clip, or if you want extra practice, try the questions below.

True or false? 16 x 12 = 182

|   |   |   |   | I .       |
|---|---|---|---|-----------|
|   |   | 1 | 6 |           |
| X |   | 1 | 2 |           |
|   |   | 1 | 2 | (2 x 6)   |
|   |   | 2 | 0 | (2 x 10)  |
|   |   | 6 | 0 | (10 x 6)  |
|   | 1 | 0 | 0 | (10 x 10) |
|   | 1 | 8 | 2 |           |