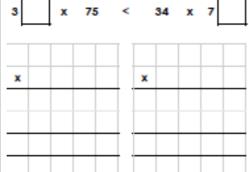

3b. A car costs £3,422.

11 families buy a car each. The car salesperson says the total cost is £37,642.

Is she correct? Explain your answer.

5b. Use two of the digit cards to create a multiplication that equals approximately 100,000.