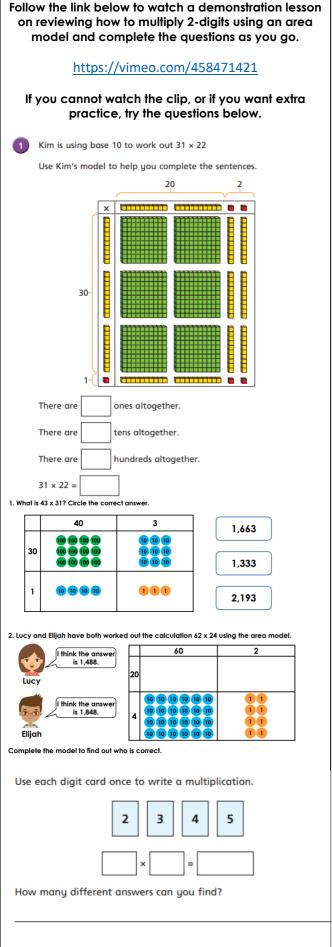

Maths

Follow the link below to watch a demonstration lesson on reviewing how to multiply 2-digits by 2-digits and complete the questions as you go.

## https://vimeo.com/458472014

If you cannot watch the clip, or if you want extra practice, try the questions below.

True or false? 16 x 12 = 182

|   |   |   |   | I .       |
|---|---|---|---|-----------|
|   |   | 1 | 6 |           |
| X |   | 1 | 2 |           |
|   |   | 1 | 2 | (2 x 6)   |
|   |   | 2 | 0 | (2 x 10)  |
|   |   | 6 | 0 | (10 x 6)  |
|   | 1 | 0 | 0 | (10 x 10) |
|   | 1 | 8 | 2 |           |